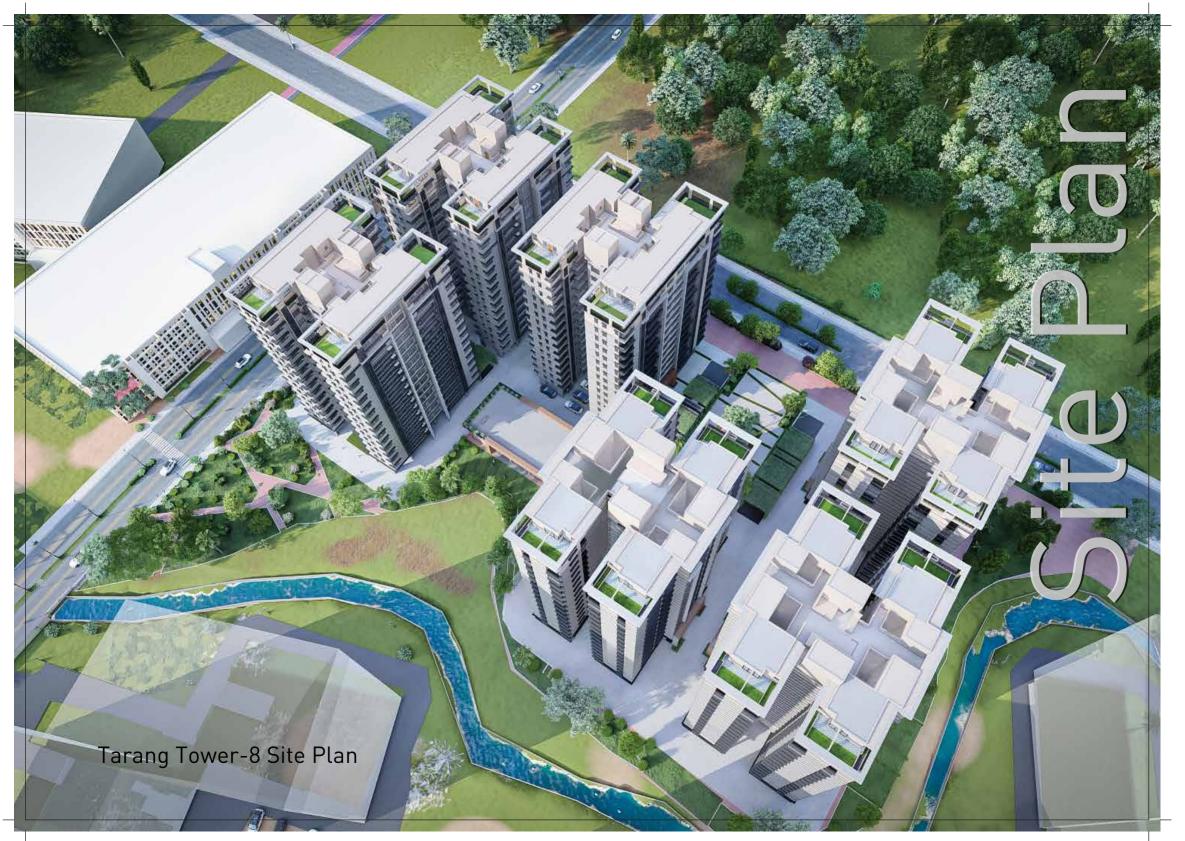

Tarang Tower 8 boasts of exquisite design, expert craftsmanship and magnificent finishes which seamlessly blend with contemporary living spaces amidst refreshing green views. Spread across 12 floors, Tarang offers an array of 2 & 3 bedroom apartments crafted with pure elegance.

# Elevated luxury with unmatched elegance

The new Tarang Tower stands majestically amidst expansive views of the township. Discover absolute rejuvenation while you experience the assurance of quality and luxury at every step.