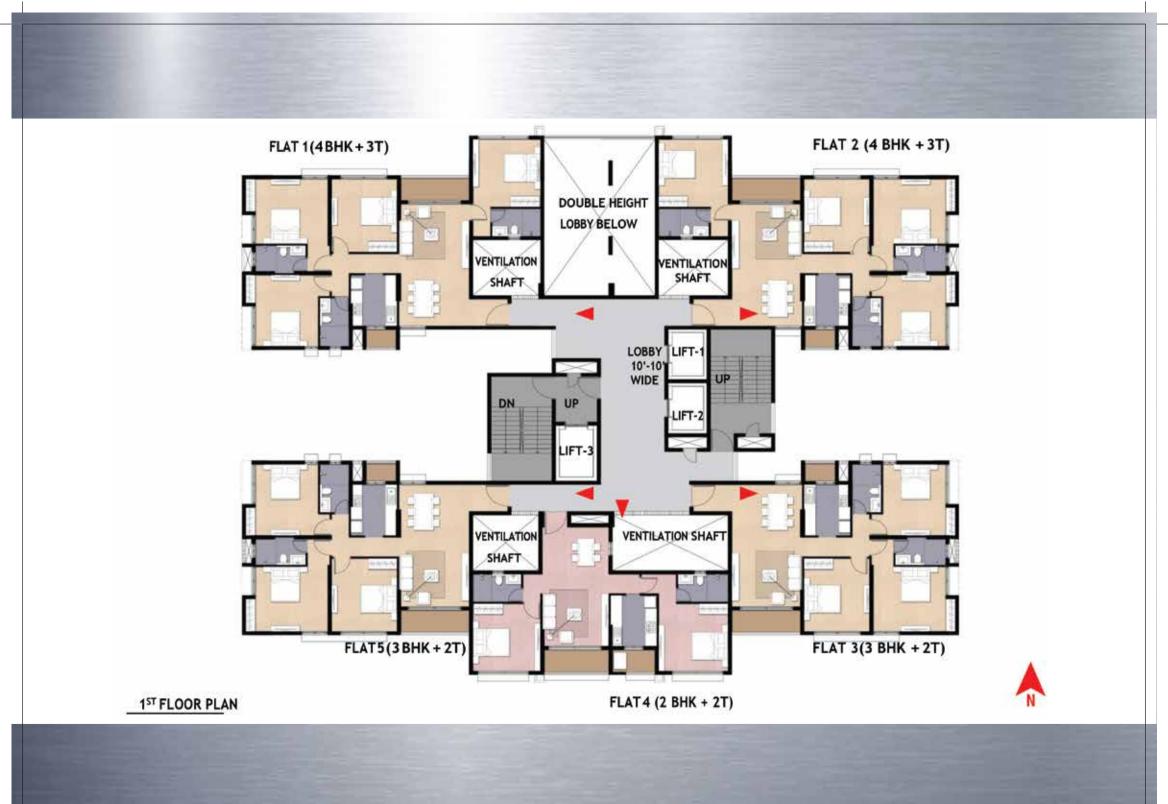

- THE POSITION AND LEVELS OF THE FIRE REFUGE PLATFORM WILL BE AS PER THE FSR OBTAINED FROM WBF&ES.

1<sup>ST</sup> FLOOR PLAN (3 & 2 BHK UNIT)

Flat No 5 SUPER BUILT UP AREA = 1564 SQ.FT

Flat No 4 SUPER BUILT UP AREA = 1247 SQ.FT

Flat No 1 SUPER BUILT UP AREA = 1874 SQ.FT

1<sup>ST</sup> FLOOR PLAN (4 BHK UNIT)

SUPER BUILT UP AREA = 1882 SQ.FT

FLAT 2 (2 BHK + 2T)

2ND- 14TH TYPICAL FLOOR PLAN (3 & 2 BHK UNIT)

Flat No 1501 & 1504 SUPER BUILT UP AREA = 3005 SQ.FT Flat No 1502 & 1503 SUPER BUILT UP AREA = 3140 SQ.FT