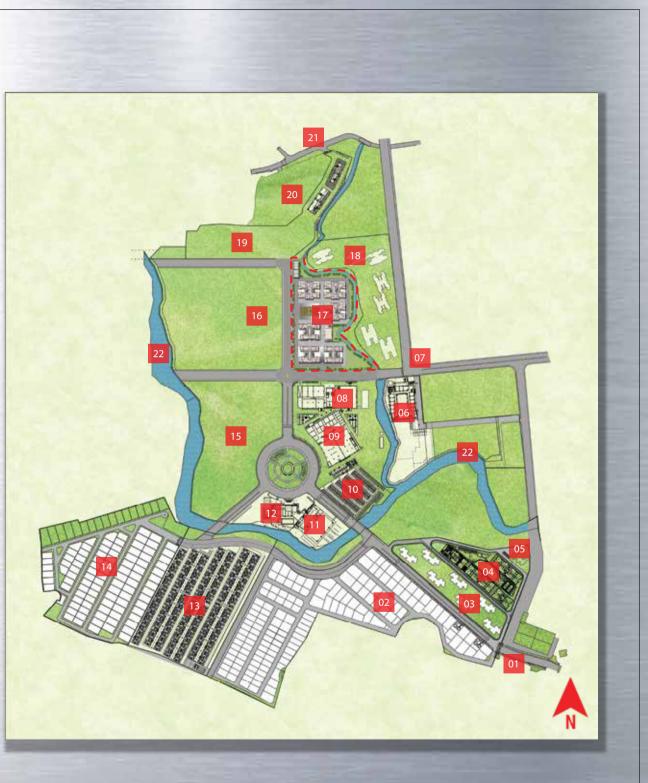

Nature trail: Where harmony and grandeur envelops you at every step

Multipurpose court on terrace Aesthetically designed court for sports and recreation

1. GATE -1

2. AHIRI

3. POORVI

4. TRIVENI

5. SAVERI

6. SRI HARI GLOBAL SCHOOL

7. GATE -2

8. SENTRUM BLOCK-A

9. SENTRUM BLOCK-B

10. SENTRUM BLOCK-C

11. HOTEL

12. CLUB HOUSE

13. TOWNHOUSE

14. UPAVAN

15. FUTURE RESIDENTIAL

16. TARANG-PHASE 3

17. TARANG PHASE-2 (T-8 TO T-13

18. TARANG PHASE-1)

19. SANGATI

20. LAND FOR FUTURE USE

21. GATE -3

22. CANAL