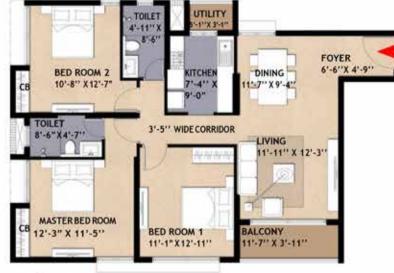

- THE POSITION AND LEVELS OF THE FIRE REFUGE PLATFORM WILL BE AS PER THE FSR OBTAINED FROM WBF&ES.

1<sup>ST</sup> FLOOR PLAN (3 & 2 BHK UNIT)

Flat No 5 SUPER BUILT UP AREA = 1564 SQ.FT

Flat No 4 SUPER BUILT UP AREA = 1247 SQ.FT

Flat No 1 SUPER BUILT UP AREA = 1874 SQ.FT

1<sup>ST</sup> FLOOR PLAN (4 BHK UNIT)

SUPER BUILT UP AREA = 1882 SQ.FT

FLAT 2 (2 BHK + 2T)

2ND- 14TH TYPICAL FLOOR PLAN (3 & 2 BHK UNIT)

Flat No 1501 & 1504 SUPER BUILT UP AREA = 3005 SQ.FT Flat No 1502 & 1503 SUPER BUILT UP AREA = 3140 SQ.FT