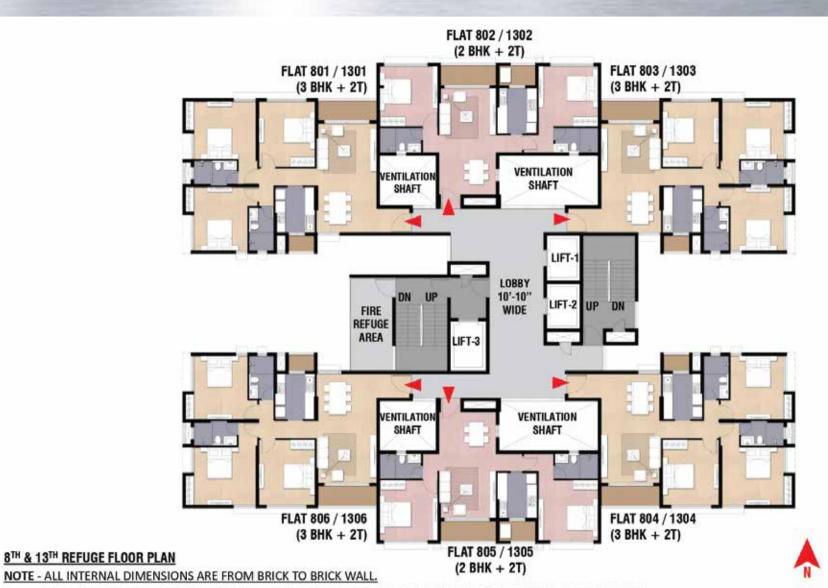

- THE POSITION AND LEVELS OF THE FIRE REFUGE PLATFORM WILL BE AS PER THE FSR OBTAINED FROM WBF&ES.

1<sup>ST</sup> FLOOR PLAN (3 & 2 BHK UNIT)

Flat No 5 SUPER BUILT UP AREA = 1564 SQ.FT

Flat No 4 SUPER BUILT UP AREA = 1247 SQ.FT

Flat No 1 SUPER BUILT UP AREA = 1874 SQ.FT

1<sup>ST</sup> FLOOR PLAN (4 BHK UNIT)

SUPER BUILT UP AREA = 1882 SQ.FT

FLAT 2 (2 BHK + 2T)

2ND- 14TH TYPICAL FLOOR PLAN (3 & 2 BHK UNIT)

Flat No 1501 & 1504 SUPER BUILT UP AREA = 3005 SQ.FT Flat No 1502 & 1503 SUPER BUILT UP AREA = 3140 SQ.FT