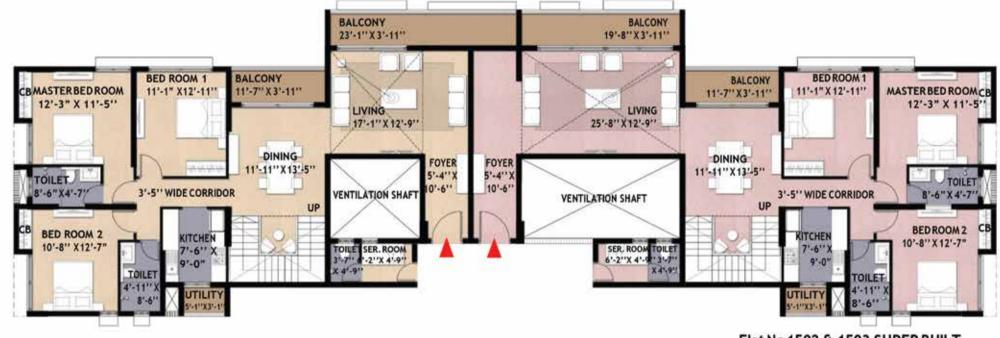

Flat No 1 SUPER BUILT UP AREA = 1874 SQ.FT

1<sup>ST</sup> FLOOR PLAN (4 BHK UNIT)

SUPER BUILT UP AREA = 1882 SQ.FT

FLAT 2 (2 BHK + 2T)

2ND- 14TH TYPICAL FLOOR PLAN (3 & 2 BHK UNIT)

Flat No 1501 & 1504 SUPER BUILT UP AREA = 3005 SQ.FT Flat No 1502 & 1503 SUPER BUILT UP AREA = 3140 SQ.FT