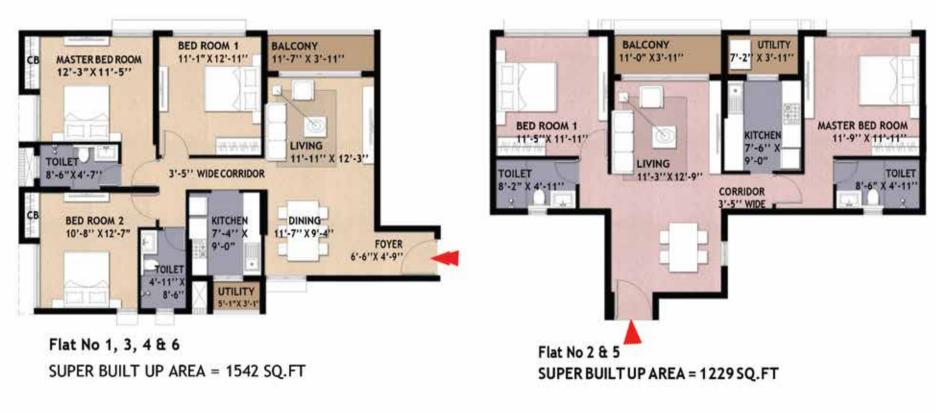

- THE POSITION AND LEVELS OF THE FIRE REFUGE PLATFORM WILL BE AS PER THE FSR OBTAINED FROM WBF&ES.

1<sup>ST</sup> FLOOR PLAN (3 & 2 BHK UNIT)

Flat No 5 SUPER BUILT UP AREA = 1564 SQ.FT

Flat No 4 SUPER BUILT UP AREA = 1247 SQ.FT

Flat No 1 SUPER BUILT UP AREA = 1874 SQ.FT

1<sup>ST</sup> FLOOR PLAN (4 BHK UNIT)

SUPER BUILT UP AREA = 1882 SQ.FT

FLAT 2 (2 BHK + 2T)

2ND- 14TH TYPICAL FLOOR PLAN (3 & 2 BHK UNIT)

Flat No 1501 & 1504 SUPER BUILT UP AREA = 3005 SQ.FT Flat No 1502 & 1503 SUPER BUILT UP AREA = 3140 SQ.FT