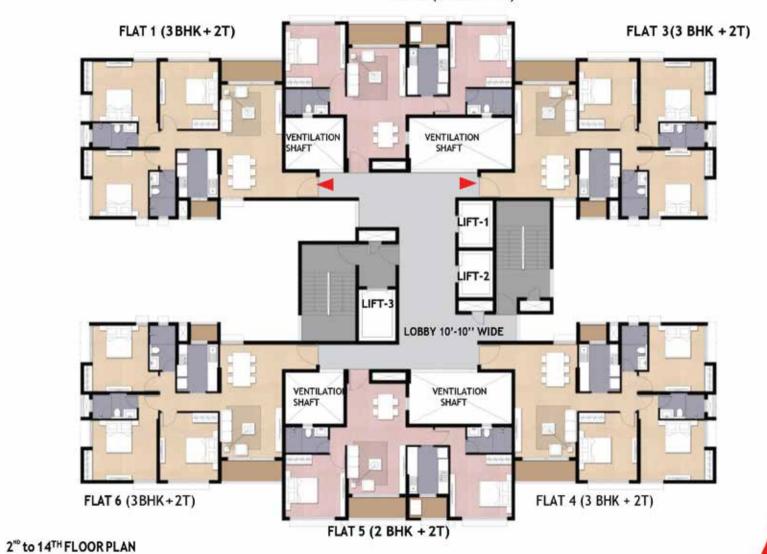

- THE POSITION AND LEVELS OF THE FIRE REFUGE PLATFORM WILL BE AS PER THE FSR OBTAINED FROM WBF&ES.

1<sup>ST</sup> FLOOR PLAN (3 & 2 BHK UNIT)

Flat No 5 SUPER BUILT UP AREA = 1564 SQ.FT

Flat No 4 SUPER BUILT UP AREA = 1247 SQ.FT

Flat No 1 SUPER BUILT UP AREA = 1874 SQ.FT

1<sup>ST</sup> FLOOR PLAN (4 BHK UNIT)

SUPER BUILT UP AREA = 1882 SQ.FT

FLAT 2 (2 BHK + 2T)

2ND- 14TH TYPICAL FLOOR PLAN (3 & 2 BHK UNIT)

Flat No 1501 & 1504 SUPER BUILT UP AREA = 3005 SQ.FT Flat No 1502 & 1503 SUPER BUILT UP AREA = 3140 SQ.FT