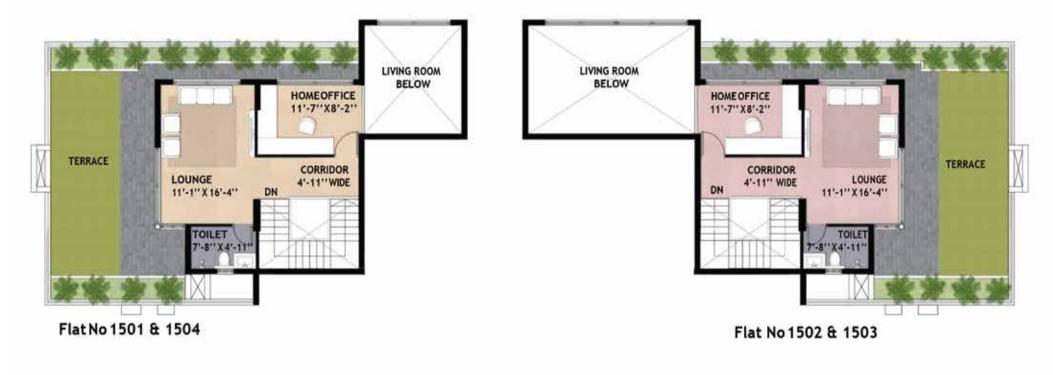

Flat No 1 SUPER BUILT UP AREA = 1874 SQ.FT

1<sup>ST</sup> FLOOR PLAN (4 BHK UNIT)

SUPER BUILT UP AREA = 1882 SQ.FT

FLAT 2 (2 BHK + 2T)

2ND- 14TH TYPICAL FLOOR PLAN (3 & 2 BHK UNIT)

Flat No 1501 & 1504 SUPER BUILT UP AREA = 3005 SQ.FT Flat No 1502 & 1503 SUPER BUILT UP AREA = 3140 SQ.FT

### 15TH FLOOR PENTHOUSE PLAN -(LOWER LEVEL) (3.5 BHK (+SR) UNIT)

## 16TH FLOOR PENTHOUSE TERRACE PLAN -(UPPER LEVEL) (3.5 BHK (+SR)UNIT)