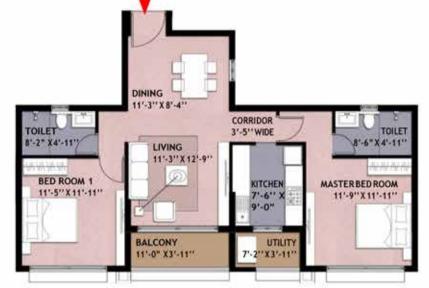

Flat No 1 SUPER BUILT UP AREA = 1874 SQ.FT

1<sup>ST</sup> FLOOR PLAN (4 BHK UNIT)

SUPER BUILT UP AREA = 1882 SQ.FT

FLAT 2 (2 BHK + 2T)

2ND- 14TH TYPICAL FLOOR PLAN (3 & 2 BHK UNIT)

Flat No 1501 & 1504 SUPER BUILT UP AREA = 3005 SQ.FT Flat No 1502 & 1503 SUPER BUILT UP AREA = 3140 SQ.FT