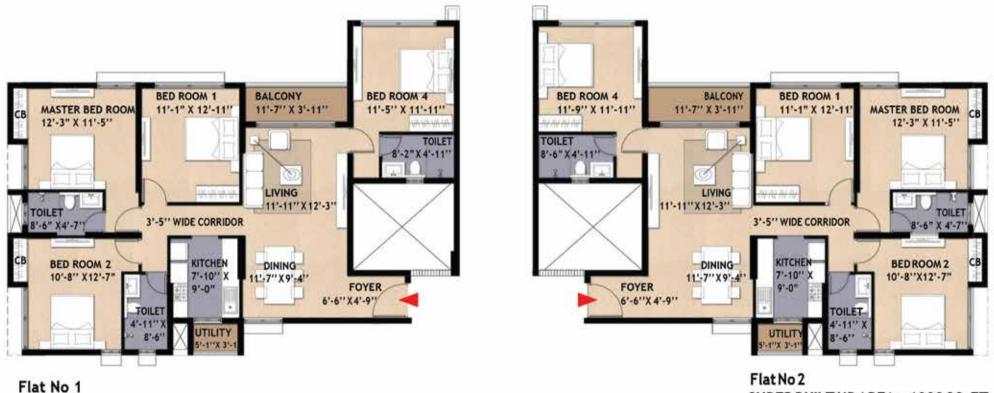

- THE POSITION AND LEVELS OF THE FIRE REFUGE PLATFORM WILL BE AS PER THE FSR OBTAINED FROM WBF&ES.

1<sup>ST</sup> FLOOR PLAN (3 & 2 BHK UNIT)

Flat No 5 SUPER BUILT UP AREA = 1564 SQ.FT

Flat No 4 SUPER BUILT UP AREA = 1247 SQ.FT

Flat No 1 SUPER BUILT UP AREA = 1874 SQ.FT

1<sup>ST</sup> FLOOR PLAN (4 BHK UNIT)

SUPER BUILT UP AREA = 1882 SQ.FT

FLAT 2 (2 BHK + 2T)

2ND- 14TH TYPICAL FLOOR PLAN (3 & 2 BHK UNIT)

Flat No 1501 & 1504 SUPER BUILT UP AREA = 3005 SQ.FT Flat No 1502 & 1503 SUPER BUILT UP AREA = 3140 SQ.FT