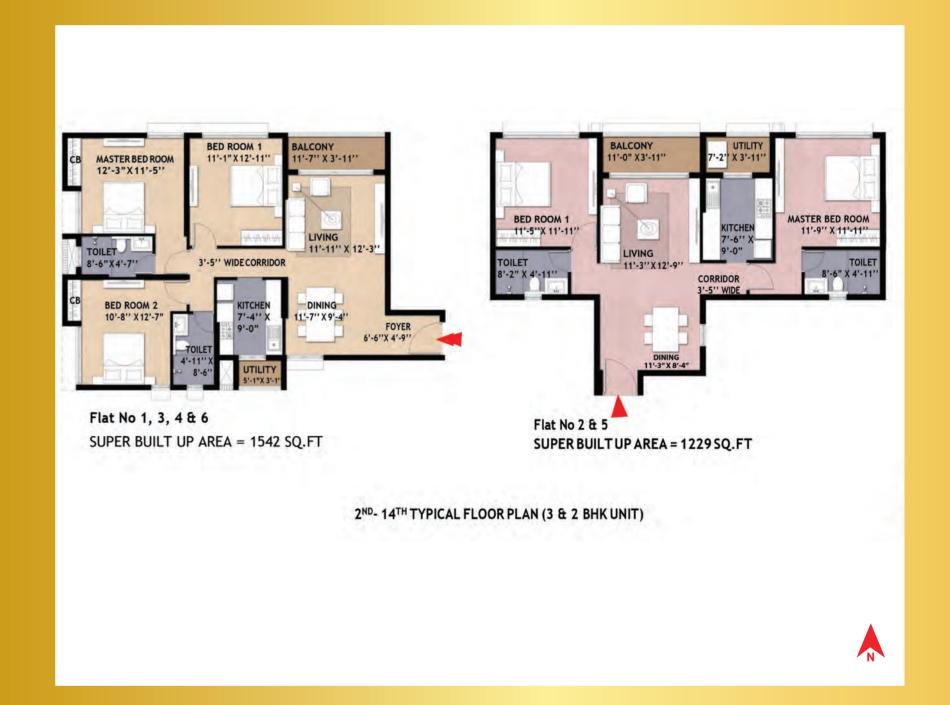

h aluminium sliding/ casement window

Concealed wiring with PVC conduits and modular switches of reputed brand. AC Point in all bedrooms, living rooms. Provision of Wifi connection at Living room and TV connections in Living & Master bedrooms

Vitrified Tiles/ Marble Kota/ Cement / Titles **Vitrified Tiles** Ceramic tiles **Cement Finish** 

3 Automatic Lifts of reputed brand in all the buildings (Disclaimer: Tarang 9's lift and shaft orientation are opposite to Tarang 8's.)









Luxury living, contemporary spaces and refreshing nature views - all come together at Shristinagar Asansol -- a secured gated township, first-of-its-kind in Eastern India. The 90-acre





#### **1st Floor Plans**



#### 2nd to 14th Floor Plans



#### 8th to 13th Refuge Floor Plans



### Floor Plans