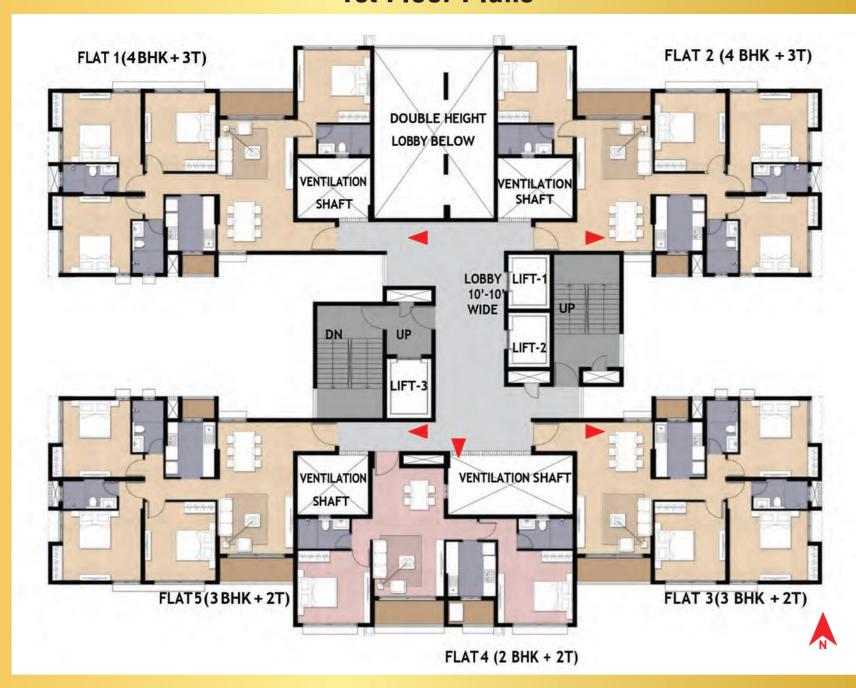

main entrance door, others primer finished flush doors

Powder coated/Color Anodised matt finish aluminium sliding/ casement window

Concealed wiring with PVC conduits and modular switches of reputed brand. AC Point in all bedrooms, living rooms. Provision of Wifi connection at Living room and TV connections in Living & Master bedrooms

Vitrified Tiles/ Marble Kota/ Cement / Titles **Vitrified Tiles** Ceramic tiles **Cement Finish** 

3 Automatic Lifts of reputed brand in all the buildings (Disclaimer: Tarang 9's lift and shaft orientation are opposite to Tarang 8's.)









Luxury living, contemporary spaces and refreshing nature views - all come together at Shristinagar Asansol -- a secured gated township, first-of-its-kind in Eastern India. The 90-acre





#### **1st Floor Plans**



#### 2nd to 14th Floor Plans



#### 8th to 13th Refuge Floor Plans



### Floor Plans