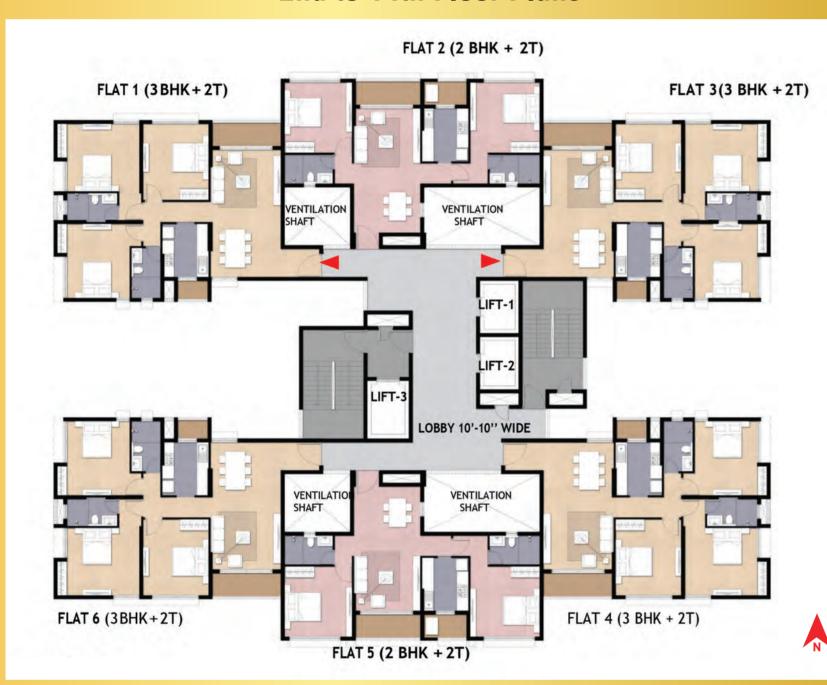

er finished flush doors

Powder coated/Color Anodised matt finish aluminium sliding/ casement window

Concealed wiring with PVC conduits and modular switches of reputed brand. AC Point in all bedrooms, living rooms. Provision of Wifi connection at Living room and TV connections in Living & Master bedrooms

Vitrified Tiles/ Marble Kota/ Cement / Titles **Vitrified Tiles** Ceramic tiles **Cement Finish** 

3 Automatic Lifts of reputed brand in all the buildings (Disclaimer: Tarang 9's lift and shaft orientation are opposite to Tarang 8's.)









Luxury living, contemporary spaces and refreshing nature views - all come together at Shristinagar Asansol -- a secured gated township, first-of-its-kind in Eastern India. The 90-acre





#### **1st Floor Plans**



#### 2nd to 14th Floor Plans



#### 8th to 13th Refuge Floor Plans



### Floor Plans