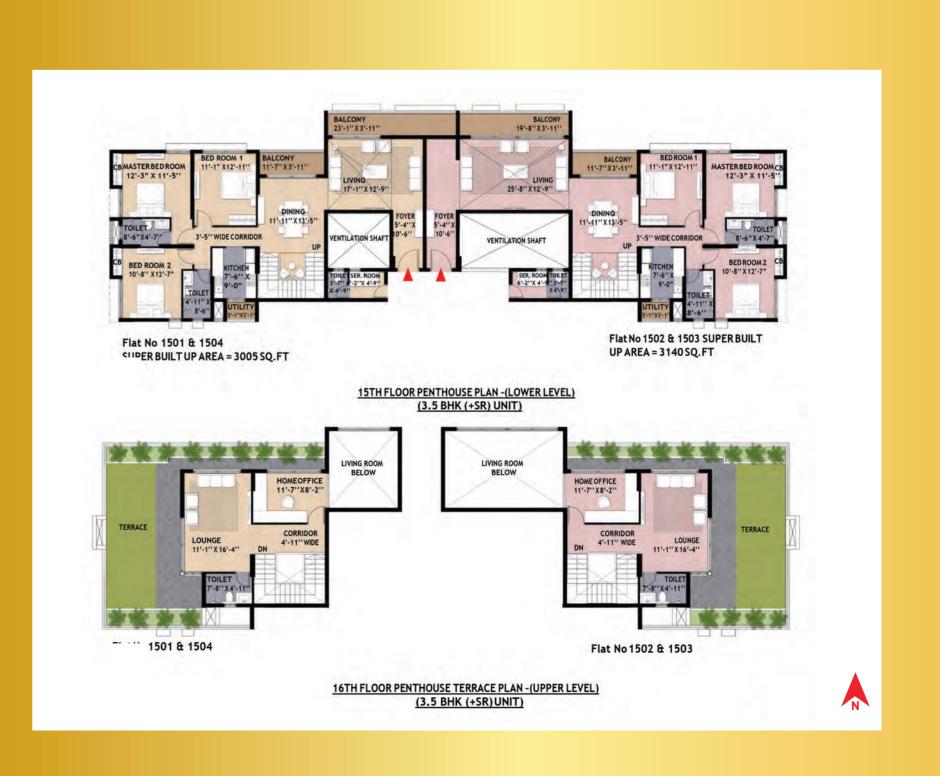

uminium sliding/ casement window

Concealed wiring with PVC conduits and modular switches of reputed brand. AC Point in all bedrooms, living rooms. Provision of Wifi connection at Living room and TV connections in Living & Master bedrooms

Vitrified Tiles/ Marble Kota/ Cement / Titles **Vitrified Tiles** Ceramic tiles **Cement Finish** 

3 Automatic Lifts of reputed brand in all the buildings (Disclaimer: Tarang 9's lift and shaft orientation are opposite to Tarang 8's.)









Luxury living, contemporary spaces and refreshing nature views - all come together at Shristinagar Asansol -- a secured gated township, first-of-its-kind in Eastern India. The 90-acre





#### **1st Floor Plans**



#### 2nd to 14th Floor Plans



#### 8th to 13th Refuge Floor Plans



### Floor Plans