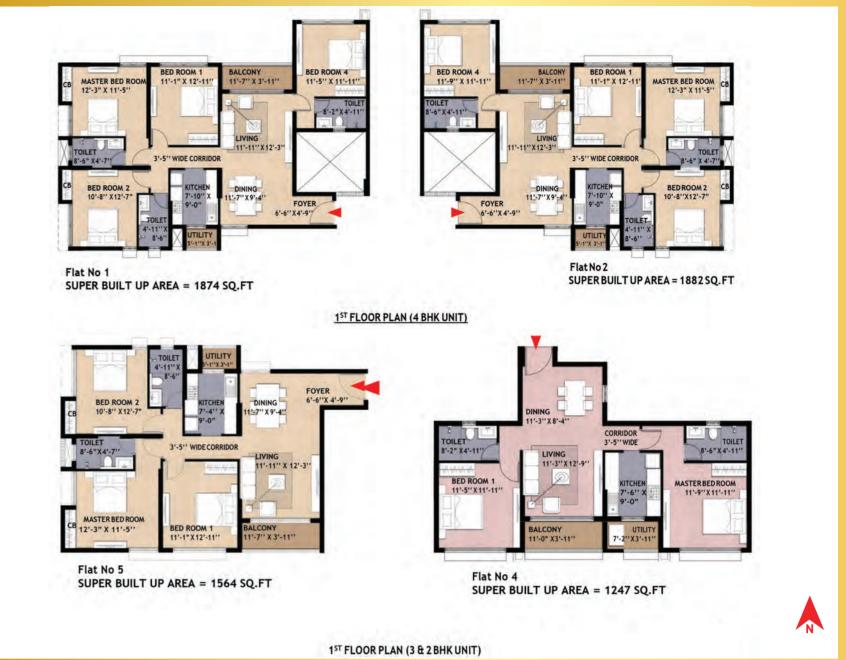

inish aluminium sliding/ casement window

Concealed wiring with PVC conduits and modular switches of reputed brand. AC Point in all bedrooms, living rooms. Provision of Wifi connection at Living room and TV connections in Living & Master bedrooms

Vitrified Tiles/ Marble Kota/ Cement / Titles **Vitrified Tiles** Ceramic tiles **Cement Finish** 

3 Automatic Lifts of reputed brand in all the buildings (Disclaimer: Tarang 9's lift and shaft orientation are opposite to Tarang 8's.)









Luxury living, contemporary spaces and refreshing nature views - all come together at Shristinagar Asansol -- a secured gated township, first-of-its-kind in Eastern India. The 90-acre





#### **1st Floor Plans**



#### 2nd to 14th Floor Plans



#### 8th to 13th Refuge Floor Plans



### Floor Plans