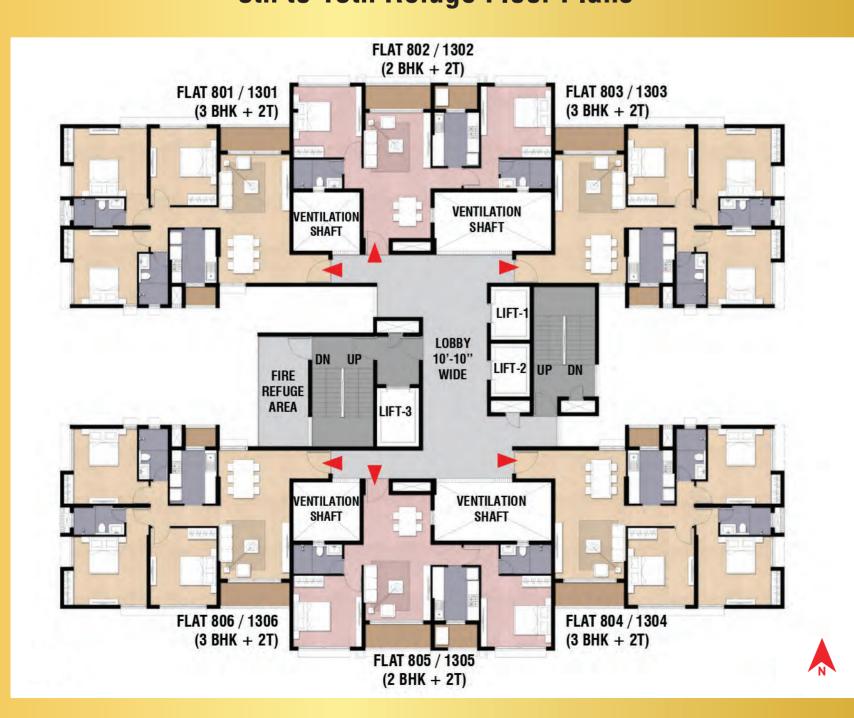

Color Anodised matt finish aluminium sliding/ casement window

Concealed wiring with PVC conduits and modular switches of reputed brand. AC Point in all bedrooms, living rooms. Provision of Wifi connection at Living room and TV connections in Living & Master bedrooms

Vitrified Tiles/ Marble Kota/ Cement / Titles **Vitrified Tiles** Ceramic tiles **Cement Finish** 

3 Automatic Lifts of reputed brand in all the buildings (Disclaimer: Tarang 9's lift and shaft orientation are opposite to Tarang 8's.)









Luxury living, contemporary spaces and refreshing nature views - all come together at Shristinagar Asansol -- a secured gated township, first-of-its-kind in Eastern India. The 90-acre





#### **1st Floor Plans**



#### 2nd to 14th Floor Plans



#### 8th to 13th Refuge Floor Plans



### Floor Plans