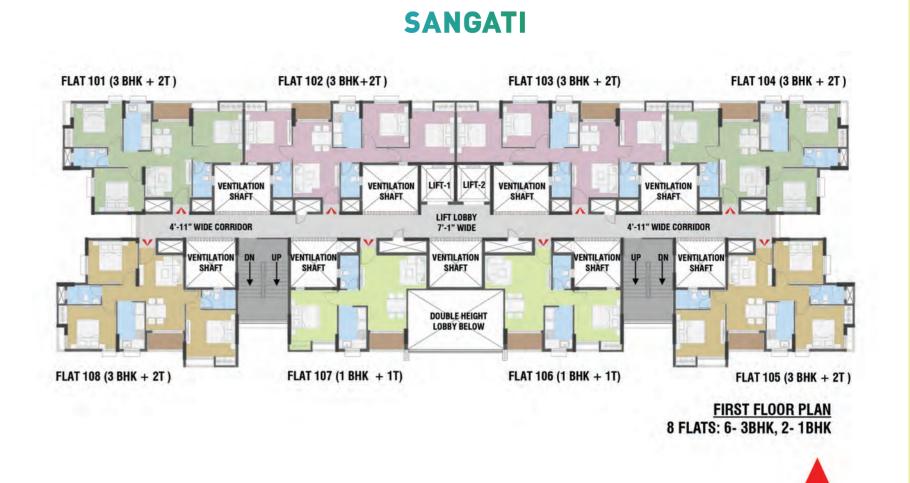

# FLAT 701/1101 (3 BHK + 2T) FLAT 702/1102 (3 BHK + 2T) FLAT 703/1103 (3 BHK + 2T) FLAT 703/1103 (3 BHK + 2T) FLAT 704/1104 (3 BHK + 2T) FLAT 704/1104 (3 BHK + 2T) FLAT 705/1105 (3 BHK + 2T) FLAT 706/1106 FIRE REPUGE FLAT 705/1105 (3 BHK + 2T) FLAT 706/1106 FIRE REPUGE FLAT 705/1105 (3 BHK + 2T) FLAT 706/1106 FIRE REPUGE FLAT 705/1105 (3 BHK + 2T) TH & 11TH FLOOR- REFUGE FLOOR PLAN 8 FLATS: 6-3BHK, 2-2BHK