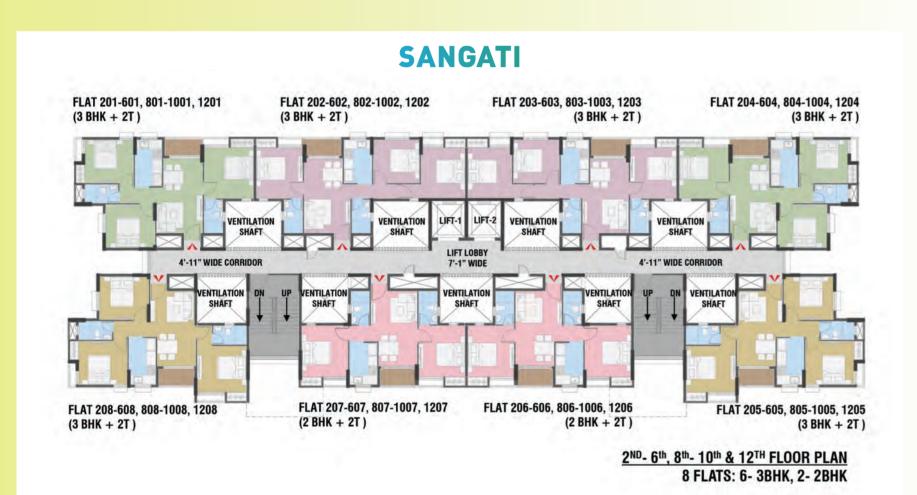

Living & Dining Room Vitrified/Ceramic tiles

Doors

Main door Internal doors

laminated flush doors/ Panel door with paint finish Flush doors with primer finish

Aluminum windows

Floor Anti-skid ceramic tiles Glazed ceramic tiles up to 2 ft. height above kitchen counter

Dado Counter Granite of required shade

Sink

Toilet Anti-skid ceramic tiles Floor Dado Glazed ceramic tiles

European type - white WC Wash basin

Hardware Fittings C.P. [Provision of geyser point (without geyser) in all the toilets] Electricals Concealed wiring with PVC conduits and modular switches of reputed brand, AC Point in all bedrooms and living/Dining Area.

Common Areas

Lift

Vitrified Tiles/Marble Lobby Staircase Cement flooring Cement flooring Car Parking

Automatic lifts of reputed brand.





















# FLAT 701/1101 (3 BHK + 2T) FLAT 702/1102 (3 BHK + 2T) FLAT 703/1103 (3 BHK + 2T) FLAT 703/1103 (3 BHK + 2T) FLAT 704/1104 (3 BHK + 2T) FLAT 704/1104 (3 BHK + 2T) FLAT 705/1105 (3 BHK + 2T) FLAT 706/1106 FIRE REPUGE FLAT 705/1105 (3 BHK + 2T) FLAT 706/1106 FIRE REPUGE FLAT 705/1105 (3 BHK + 2T) FLAT 706/1106 FIRE REPUGE FLAT 705/1105 (3 BHK + 2T) TH & 11TH FLOOR- REFUGE FLOOR PLAN 8 FLATS: 6-3BHK, 2-2BHK