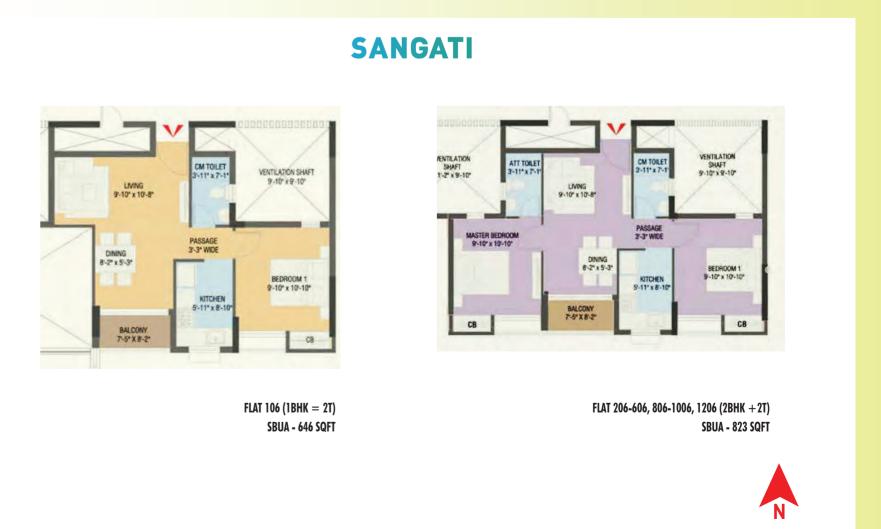

in

Hardware Fittings C.P. [Provision of geyser point (without geyser) in all the toilets] Electricals Concealed wiring with PVC conduits and modular switches of reputed brand, AC Point in all bedrooms and living/Dining Area.

Common Areas

Lift

Vitrified Tiles/Marble Lobby Staircase Cement flooring Cement flooring Car Parking

Automatic lifts of reputed brand.





















# FLAT 701/1101 (3 BHK + 2T) FLAT 702/1102 (3 BHK + 2T) FLAT 703/1103 (3 BHK + 2T) FLAT 703/1103 (3 BHK + 2T) FLAT 704/1104 (3 BHK + 2T) FLAT 704/1104 (3 BHK + 2T) FLAT 705/1105 (3 BHK + 2T) FLAT 706/1106 FIRE REPUGE FLAT 705/1105 (3 BHK + 2T) FLAT 706/1106 FIRE REPUGE FLAT 705/1105 (3 BHK + 2T) FLAT 706/1106 FIRE REPUGE FLAT 705/1105 (3 BHK + 2T) TH & 11TH FLOOR- REFUGE FLOOR PLAN 8 FLATS: 6-3BHK, 2-2BHK