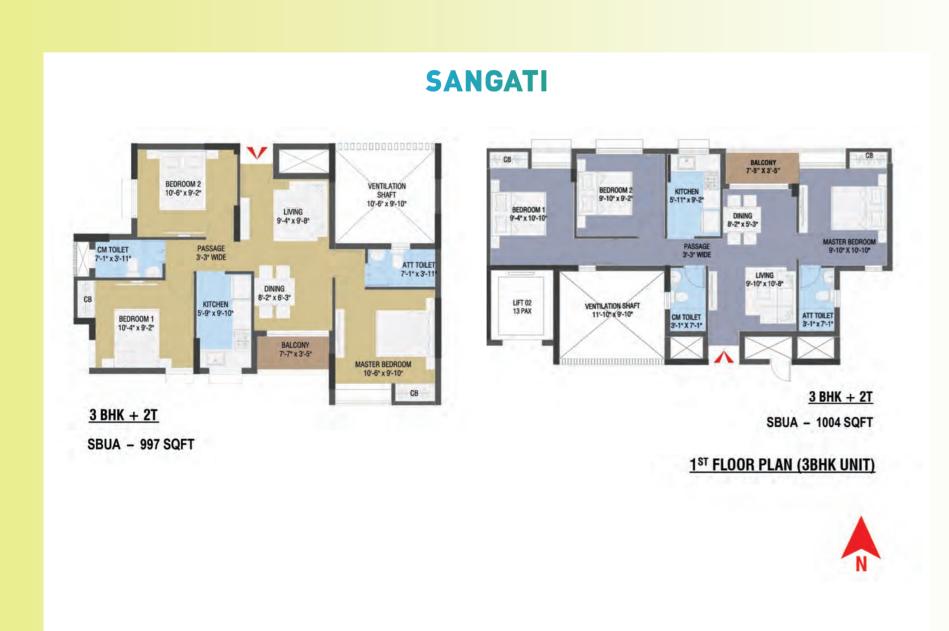

asin

Hardware Fittings C.P. [Provision of geyser point (without geyser) in all the toilets] Electricals Concealed wiring with PVC conduits and modular switches of reputed brand, AC Point in all bedrooms and living/Dining Area.

Common Areas

Lift

Vitrified Tiles/Marble Lobby Staircase Cement flooring Cement flooring Car Parking

Automatic lifts of reputed brand.





















# FLAT 701/1101 (3 BHK + 2T) FLAT 702/1102 (3 BHK + 2T) FLAT 703/1103 (3 BHK + 2T) FLAT 703/1103 (3 BHK + 2T) FLAT 704/1104 (3 BHK + 2T) FLAT 704/1104 (3 BHK + 2T) FLAT 705/1105 (3 BHK + 2T) FLAT 706/1106 FIRE REPUGE FLAT 705/1105 (3 BHK + 2T) FLAT 706/1106 FIRE REPUGE FLAT 705/1105 (3 BHK + 2T) FLAT 706/1106 FIRE REPUGE FLAT 705/1105 (3 BHK + 2T) TH & 11TH FLOOR- REFUGE FLOOR PLAN 8 FLATS: 6-3BHK, 2-2BHK